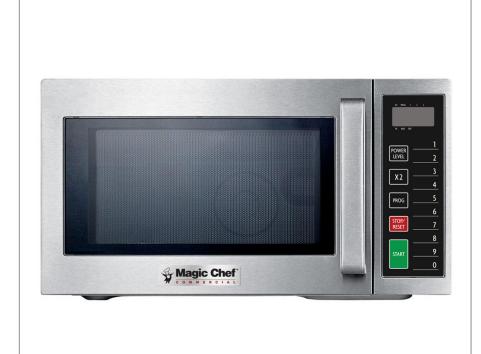

## 0.9 Cu. Ft. Commercial Microwave Oven • MCCM910ST

## **Standard Features**

- Multistage cooking
- 10 Programmable Buttons
- Electronic Controls
- Counter Function
- Durable Stainless Steel Construction
- Ceramic Cabinet Floor

Plug Type: (NEMA) 5-15P

| Technical Specifications |                                    |
|--------------------------|------------------------------------|
| Power                    | 1000W                              |
| Voltage / Frequency      | 120V / 60Hz                        |
| Power Levels             | 3                                  |
| Programmable Buttons     | 10                                 |
| External Material        | Stainless Steel                    |
| Internal Material        | Stainless Steel with Ceramic Floor |